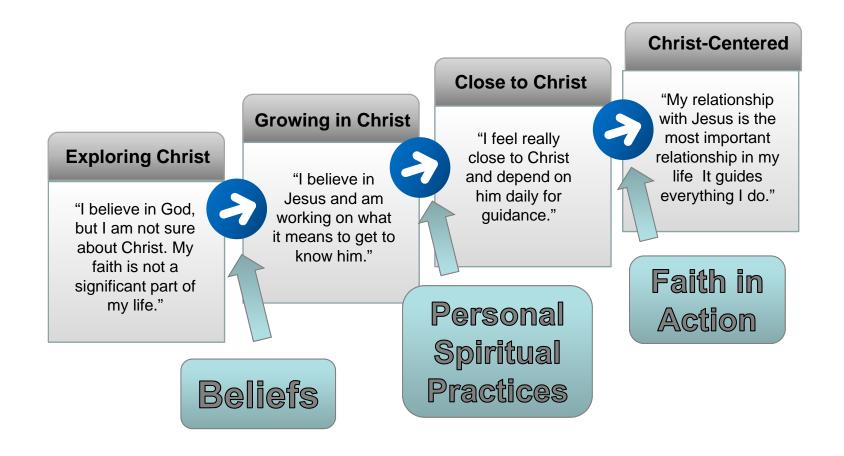

## **REVEAL Spiritual Growth Continuum**

#### **Growing in Christ**

"I believe in God, but I am not sure about Christ. My faith is not a significant part of my life."

"I believe in Jesus and am working on what it means to get to know him."

**Exploring Christ** 

#### **Close to Christ**

"I feel really close to Christ and depend on him daily for guidance."

#### **Christ-Centered**

"My relationship with Jesus is the most important relationship in my life It guides everything I do."