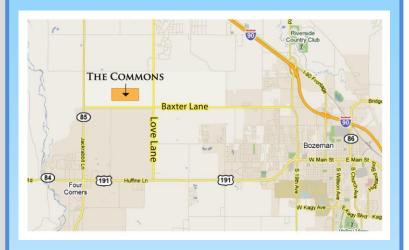

### **Directions to Where You Want to Be**

**From I-90:** exit off the 19<sup>th</sup> St. exit in Bozeman, continue South on 19<sup>th</sup>. Turn Right at Baxter Ln. Follow Baxter Ln (headed West) for approx. 4 miles to Love Lane. The Commons is located on the NW corner of Baxter & Love.