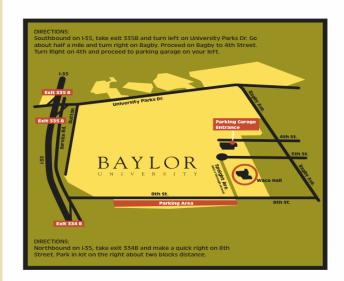

## **Directions to Where You Want to Be**

For Directions to Waco Hall at Baylor University see map below. For additional locations including parking and I-35 travel, please visit <u>www.baylor.edu/map</u> and click on Directions to BU!