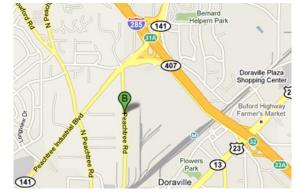

## **Directions to Where You Want to Be**

**I-75 S from Marietta:** Take exit 259 to merge onto I-285 E toward Greenville/Augusta. Take exit 31A for Peachtree Industrial Blvd toward Chamblee. Turn Left at Peachtree Rd (third light), at the Lexus dealership. Your destination will be on your right.

**I-85 S from Buford:** Follow signs for I-285 W Chattanooga/Birmingham and merge onto I-285 W. Take exit 31A for Peachtree Industrial Blvd toward Chamblee. Turn Left at Peachtree Rd (third light), at the Lexus dealership. Your destination will be on your right.

**I-85 N from Atlanta**. Take exit 95 to merge onto I-285 W toward Chattanooga. Take exit 31A for Peachtree Industrial Blvd toward Chamblee. Turn Left at Peachtree Rd (third light), at the Lexus dealership. Your destination will be on your right.